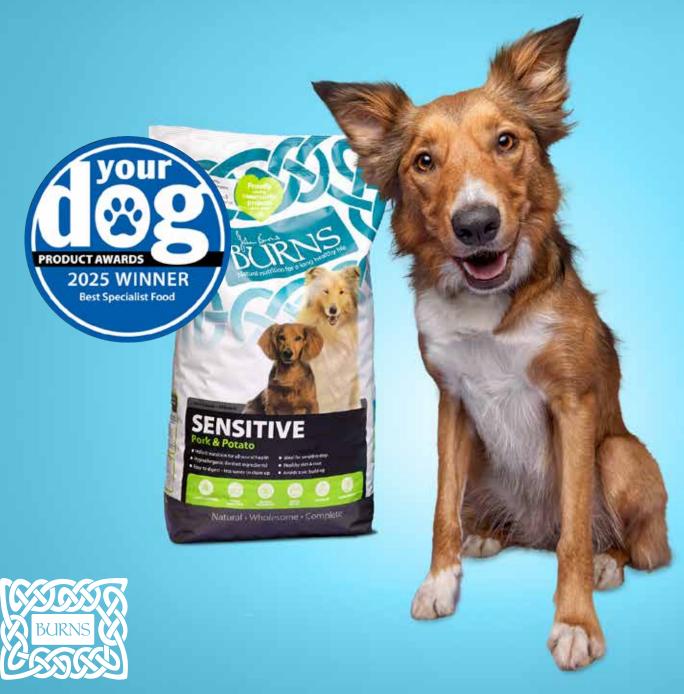

# Super Sensitive SUPER WIN!

Burns Sensitive Wins Best Specialist Food for Dogs!

f <sup>©</sup> X burnspet.co.uk

PRHRT111 Harringtons Dog Lamb & Rice 4x1.7kg Reduced Price Was £13.65