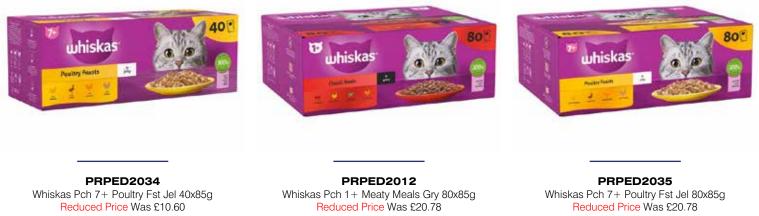

Sheba Pch Nat Collect Plty ClJ 40x85g Reduced Price Was £13.18

PRPED2056

**NOW £12.13** RSP £18.47

PRPED2024 Whiskas Pch 1+ Duo Meaty C Jel 4x12x85g Reduced Price Was £14.34

**NOW £11.64** 

**RSP £5.06** 

PRPED2032 Whiskas Pch 7+ Poultry Fst Grv 4x12x85g Reduced Price Was £14.34

**NOW £11.64** 

#### **RSP £5.06**

PRPED2033 Whiskas Pch 7+ Poultry Fst Jel 4x12x85g Reduced Price Was £14.34

**NOW £11.64** 

**RSP £5.06** 

PRPED2057 Whiskas Pch 2-12m Kit Pltry Jel 40x85g Reduced Price Was £11.05

**NOW £9.75** 