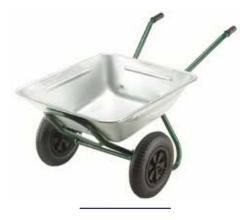

# NEW PRODUCTS | MAY 2025

MZMMF054 The Golden Paste Co TurmerBreathe 1.5 kg

£30.98

RSP £39.99

**PRHUB012** Hubblick Hoof & Hide (C) 12.5 kg

£17.95

**RSP £22.95** 

PRVVVB003 Wheelbarrow Shire 90I Green PP

> **£43.20** RSP £60.50

PRHUB001 Hubblick Mint 5 kg

£12.95

**RSP 16.95** 

**PRHUB007** Hubblick Garlic 10 kg

£20.95

RSP £25.95

PRWWB001 Wheelbarrow Shire 90l Pink

£40.50

RSP £56.70

PRVVVB004 Wheelbarrow Monarch 120I Green

> £64.15 RSP £89.80

**PRWWB002** Wheelbarrow Shire 901 Purple

£40.50

RSP £56.70

**PRWWB005** Wheelbarrow Landscaper - 175L